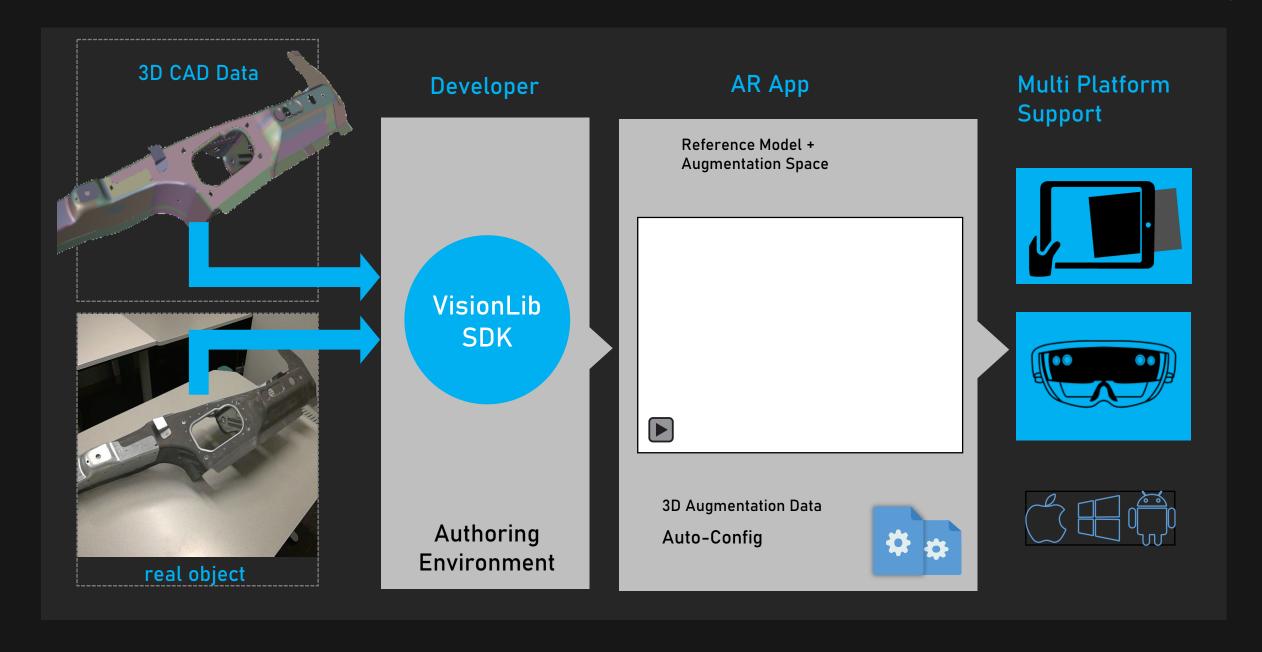

#### Technology: VisionLib - Object Tracking for AR

- High Performance Object Recognition & Precise Tracking
- Based on Digital Twins/CAD/3D Model
- Deep Tech for Developers

Computer Vision Algorithms for Object Tracking

## AR - Computer Vision Tracking Makes or Breaks the Case

### **SLAM & Planar Detection**

## **Enhanced Model Tracking**