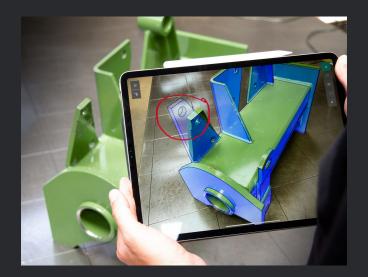

### Twyn View

Mobile App for iPad

- Twyn Documentation
- Instant, digital reporting of Inspection Results

- CAD: "as-is" specification, supports multiple formats
- Quick setup of inspection projects or test cases
- Seamless Deployment to iPad

- Visual, mobile inspection of parts and entire assemblies
- Automated OK/N-OK Classification

- Intuitive, digital reports, per part, per session
- Generated instantly while documenting & capturing inspection results.