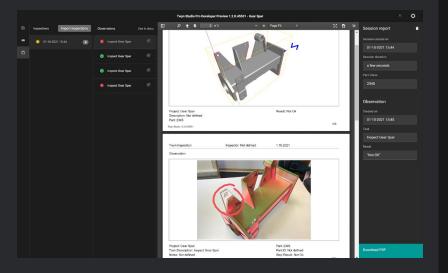

### Twyn View

Mobile App for iPad

- Twyn Documentation
- Instant, digital reporting of Inspection Results

- CAD: "as-is" specification, supports multiple formats
- Quick setup of inspection projects or test cases
- Seamless Deployment to iPad

- Visual, mobile inspection of parts and entire assemblies
- Automated OK/N-OK Classification

- Intuitive, digital reports, per part, per session
- Generated instantly while documenting & capturing inspection results.