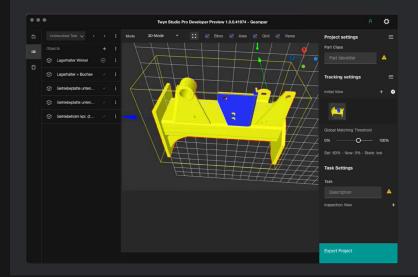

### Twyn Studio

Desktop Software for PCs

# twyn Studio

reduced 3D CAD model (i.e. 50MB)